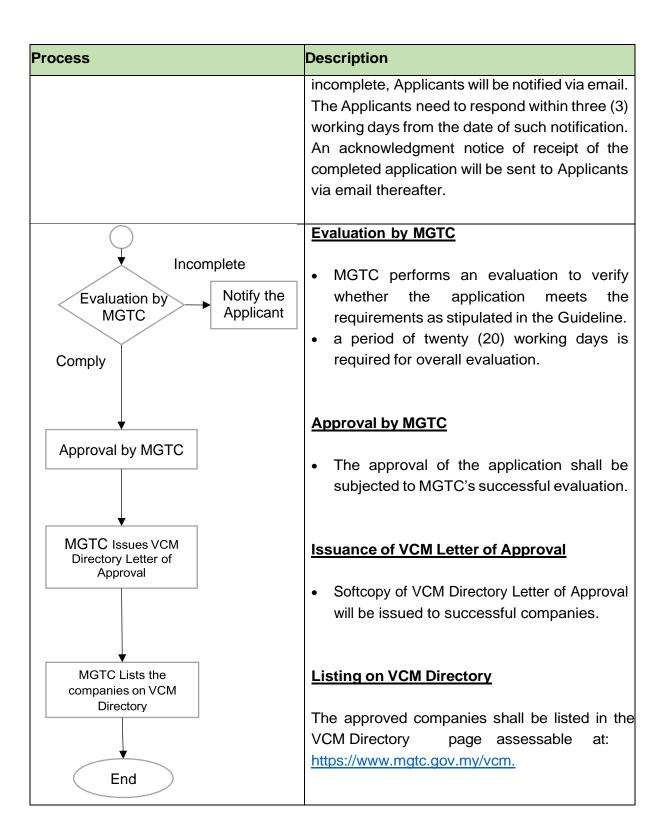

#### 5.0 SCHEMATICS OF THE APPLICATION PROCESS

#### 4.4 Duration of Application Processing

4.4.1 The submitted application will be processed in **22 (twenty-two) working days** from the day of receipt of complete documents.

#### 4.5 Application Validity

4.5.1 The approval is valid twelve (12) months from the date of approval which is the date provided in the VCM Directory Acceptance Letter. Listed companies need to re-apply and pay annual fee each year to renew their listings.

#### 6.0 VCM DIRECTORY

Details of successful applicants and their company information will be listed on the VCM Directory page, accessible at https://www.mgtc.gov.my/vcm.