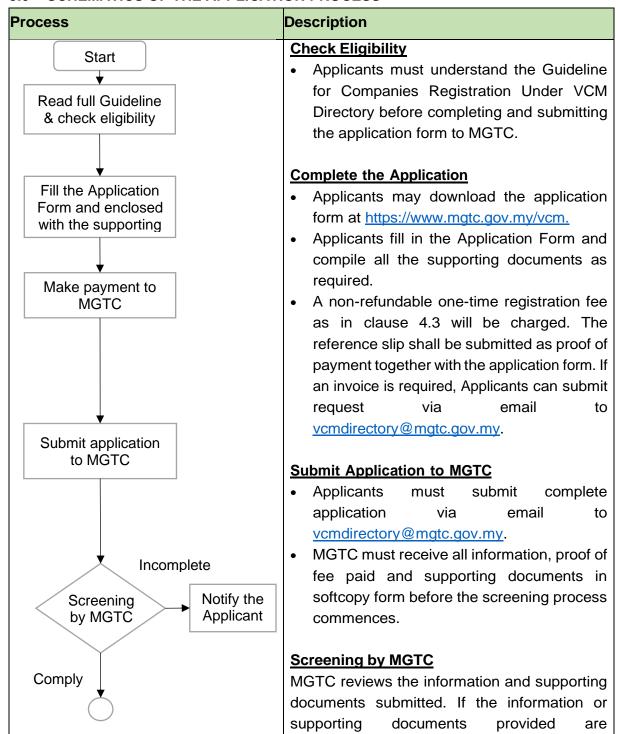

#### 5.0 SCHEMATICS OF THE APPLICATION PROCESS

#### 4.1 Application Form

An application for registration shall be submitted to MGTC in softcopy using the Application Form set out in **Annex I**. The Application Form can be downloaded at <a href="https://www.mgtc.gov.my/vcm">https://www.mgtc.gov.my/vcm</a>.

#### 4.2 Application Submission

4.2.1. The applicant must submit completed application form along with the required supporting documents as outlined in Clause 3.0. Submissions should be sent in softcopy to MGTC at the following email address:

#### **VCM** Directory

Malaysian Green Technology and Climate Change Corporation

Email: <a href="mailto:vcmdirectory@mgtc.gov.my">vcmdirectory@mgtc.gov.my</a>

Attention: VCM Team

- 4.2.2. Each application form is **limited to one (1) service category**. If applying for more than one (1) service category, a separate application form must be submitted for each category. Separate fees will also be charged for each category.
- 4.2.3. The Applicant is responsible to ensure that the submission fulfils all the criteria provided under Clause 3.0 of this Guideline before proceeding with the submission.
- 4.2.4. MGTC must receive all information, proof of application fees payment and supporting documents before the screening process commences.

#### 4.3 Application Fee

- 4.3.1 Every application must be accompanied by a **non-refundable annual fee**. Approved applicants will be listed in the directory only after the annual fee is paid. The listing is valid for a period not exceeding one (1) year. Renewal of the listing for subsequent years requires payment of the annual fee.
- 4.3.2 Fees are charged based on the type of company, as shown in the table below:

#### 4.4 Duration of Application Processing

4.4.1 The submitted application will be processed in **22 (twenty-two) working days** from the day of receipt of complete documents.